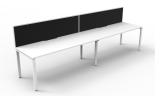

# Rapid Profile 2P Side by Side

# PRODUCT DESCRIPTION

Two Person Workstation Single Sided Workstation

Fixed height workstation

Profile leg 60mm x 30mm

Powdercoated under frame

Adjustable leveling Feet

EO Rated 25mm Thick top with 410mm x 50mm D Scallop cut out to rear

# **DIMENSIONS**

Fixed Desk Height 730mm

Overall height with Screen 1200 mm H

## **Worktop Sizes**

1200 x 750mm

1500 x 750mm

1800 x 750mm

### **Overall Size**

2400mm W x 780mm D x 730/1200mm H

3000mm W x 780mm D x 730/1200mm H

3600mm W x 780mm D x 730/1200mm H

Natural Oak Top Black Satin Frame

Natural Oak Top
White Satin Frame

Natural White Top Black Satin Frame