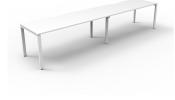

# Rapid Profile 2P Side by Side

# PRODUCT DESCRIPTION

Two Person Workstation Single Sided Workstation

Fixed height workstation

Profile leg 60mm x 30mm

Powdercoated under frame

Adjustable leveling Feet

EO Rated 25mm Thick top with 410mm x 50mm D Scallop cut out to rear

**AFRDI Certified** 

5 Year Warranty



# **DIMENSIONS**

Fixed Desk Height 730mm

Overall height with Screen 1200 mm H

## **Worktop Sizes**

1200 x 750mm

1500 x 750mm

1800 x 750mm

### **Overall Size**

2400mm W x 780mm D x 730/1200mm H

3000mm W x 780mm D x 730/1200mm H

3600mm W x 780mm D x 730/1200mm H





Natural Oak Top Black Satin Frame





Natural Oak Top
White Satin Frame





Natural White Top Black Satin Frame





Natural White Top White Satin Frame