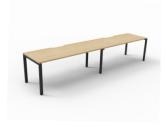

# Rapid Profile 2P Side by Side

# PRODUCT DESCRIPTION

Two Person Workstation Single Sided Workstation

Fixed height workstation

Profile leg 60mm x 30mm

Powdercoated under frame

Adjustable leveling Feet

EO Rated 25mm Thick top with 410mm x 50mm D Scallop cut out to rear

### **Overall Size**

2400mm W x 780mm D x 730/1200mm H

3000mm W x 780mm D x 730/1200mm H

3600mm W x 780mm D x 730/1200mm H

Natural Oak Top Black Satin Frame

Natural Oak Top
White Satin Frame

Natural White Top Black Satin Frame