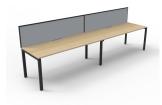

# Rapid Profile 2P Side by Side

# PRODUCT DESCRIPTION

Two Person Workstation Single Sided Workstation

Fixed height workstation

Profile leg 60mm x 30mm

Powdercoated under frame

Adjustable leveling Feet

EO Rated 25mm Thick top with 410mm x 50mm D Scallop cut out to rear

# **DIMENSIONS**

Fixed Desk Height 730mm

Overall height with Screen 1200 mm H

### **Overall Size**

2400mm W x 780mm D x 730/1200mm H

3000mm W x 780mm D x 730/1200mm H

3600mm W x 780mm D x 730/1200mm H

Natural Oak Top Black Satin Frame

Natural Oak Top
White Satin Frame

Natural White Top Black Satin Frame