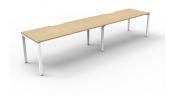

# Rapid Profile 2P Side by Side

# PRODUCT DESCRIPTION

Two Person Workstation Single Sided Workstation

Fixed height workstation

Profile leg 60mm x 30mm

Powdercoated under frame

Adjustable leveling Feet

EO Rated 25mm Thick top with 410mm x 50mm D Scallop cut out to rear

### **Overall Size**

2400mm W x 780mm D x 730/1200mm H

3000mm W x 780mm D x 730/1200mm H

3600mm W x 780mm D x 730/1200mm H

Natural Oak Top Black Satin Frame

Natural Oak Top
White Satin Frame

Natural White Top Black Satin Frame

Natural White Top White Satin Frame