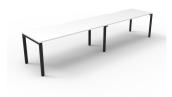

# Rapid Profile 2P Side by Side

# PRODUCT DESCRIPTION

Two Person Workstation Single Sided Workstation

Fixed height workstation

Profile leg 60mm x 30mm

Powdercoated under frame

Adjustable leveling Feet

EO Rated 25mm Thick top with 410mm x 50mm D Scallop cut out to rear

**AFRDI Certified** 

5 Year Warranty



# **DIMENSIONS**

Fixed Desk Height 730mm

Overall height with Screen 1200 mm H

## **Worktop Sizes**

1200 x 750mm

1500 x 750mm

1800 x 750mm

### **Overall Size**

2400mm W x 780mm D x 730/1200mm H

3000mm W x 780mm D x 730/1200mm H

3600mm W x 780mm D x 730/1200mm H





Natural Oak Top Black Satin Frame





Natural Oak Top
White Satin Frame





Natural White Top Black Satin Frame





Natural White Top White Satin Frame