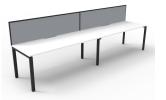

### **Overall Size**

2400mm W x 780mm D x 730/1200mm H

3000mm W x 780mm D x 730/1200mm H

3600mm W x 780mm D x 730/1200mm H

Natural Oak Top Black Satin Frame

Natural Oak Top
White Satin Frame

Natural White Top Black Satin Frame