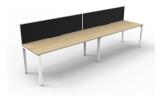

# PRODUCT DESCRIPTION

Two Person Workstation Single Sided Workstation

Fixed height workstation

Profile leg 60mm x 30mm

Powdercoated under frame

Adjustable leveling Feet

EO Rated 25mm Thick top with 410mm x 50mm D Scallop cut out to rear

# **DIMENSIONS**

Fixed Desk Height 730mm

Overall height with Screen 1200 mm H

## **Worktop Sizes**

1200 x 750mm

1500 x 750mm

1800 x 750mm

### **Overall Size**

2400mm W x 780mm D x 730/1200mm H

3000mm W x 780mm D x 730/1200mm H

3600mm W x 780mm D x 730/1200mm H

Natural Oak Top Black Satin Frame

Natural Oak Top
White Satin Frame

Natural White Top Black Satin Frame